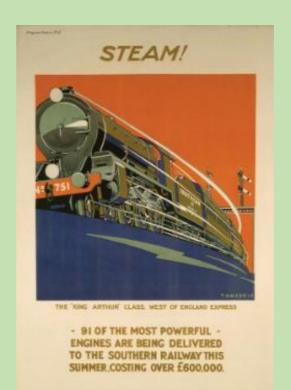

# **Railway Poster**

Design a railway poster for your local station or even an imaginary one. You can think outside the box; Where is your station? Who uses it? Is it just a station or a gateway to somewhere like Narnia?

Don't be afraid to get creative with art methods like collage, painting, recycled materials, or drawing. Use the template provided to help get you started. Here are a few famous railway poster artist to get those creative juices flowing



**Edmond Vaughn** 

### NDIAN STATE RAILWAYS



William Spencer Bagdatopoulos



THERI

**TD Kerr** 



### Kit Boyd



# **Bat & Ball Station**

If you love nature, then hop aboard!

## (Example)

BAT & BALL