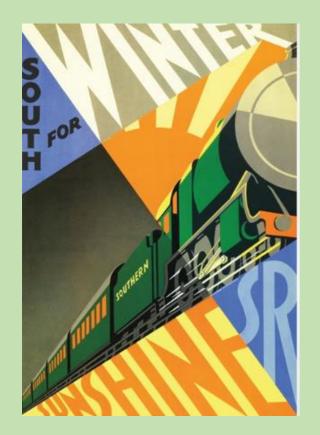

# **Railway Poster**

Design a railway poster for your local station or even an imaginary one. You can think outside the box; Where is your station? Who uses it? Is it just a station or a gateway to somewhere like Narnia?

Don't be afraid to get creative with art methods like collage, painting, recycled materials, or drawing. Use the template provided to help get you started. Here are a few famous railway poster artist to get those creative juices flowing



**Edmond Vaughn** 

### NDIAN STATE RAILWAYS



William Spencer Bagdatopoulos



THERI

**TD Kerr** 



### Kit Boyd



# **Bat & Ball Station**

If you love nature, then hop aboard!

## (Example)

BAT & BALL