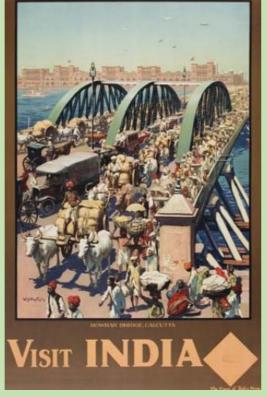

# **Railway Poster**

Design a railway poster for your local station or even an imaginary one. You can think outside the box; Where is your station? Who uses it? Is it just a station or a gateway to somewhere like Narnia?

Don't be afraid to get creative with art methods like collage, painting, recycled materials, or drawing. Use the template provided to help get you started. Here are a few famous railway poster artist to get those creative juices flowing



**Edmond Vaughn** 

### NDIAN STATE RAILWAYS



William Spencer Bagdatopoulos



THERI

**TD Kerr** 



### Kit Boyd



# **Bat & Ball Station**

If you love nature, then hop aboard!

## (Example)

BAT & BALL